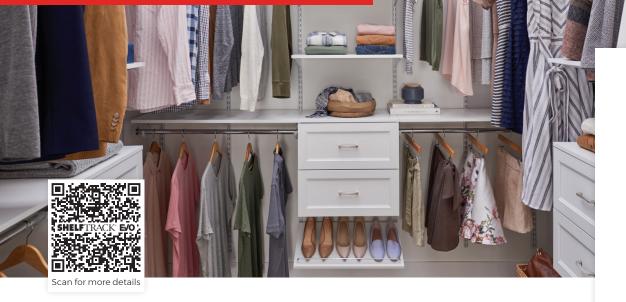

## **SHELFTRACK EVO** ClosetMaid's popular **ShelfTrack** system has been redesigned with enhancements, creating **ShelfTrack EVO**. The adjustable system meets a range of organizational needs and is an affordable option for builders to offer customers. Available in 4 designer finishes.