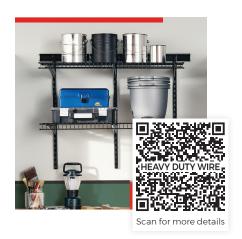

## **Heavy Duty Wire**

Ideal for storing heavy items in the garage, basement or workshop. Our **Heavy Duty Wire** allows for a weight capacity of 100 pounds per linear foot. Available in Black and Satin Chrome.