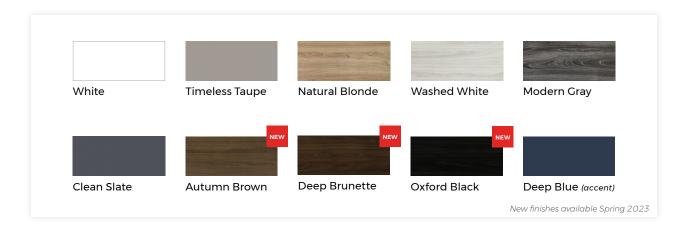

**Elevated Finishes** | With both peaceful & design forward modern finishes, **MasterSuite's**° color palettes give any closet a designer's touch.