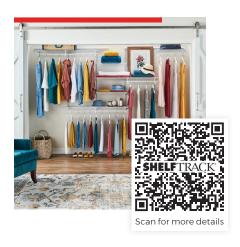

## **SHELFTRACK EVO** ClosetMaid's popular **ShelfTrack** system has been redesigned with enhancements, creating **ShelfTrack EVO**. The adjustable system meets a range of organizational needs and is an affordable option for builders to offer customers. Available in 4 designer finishes.