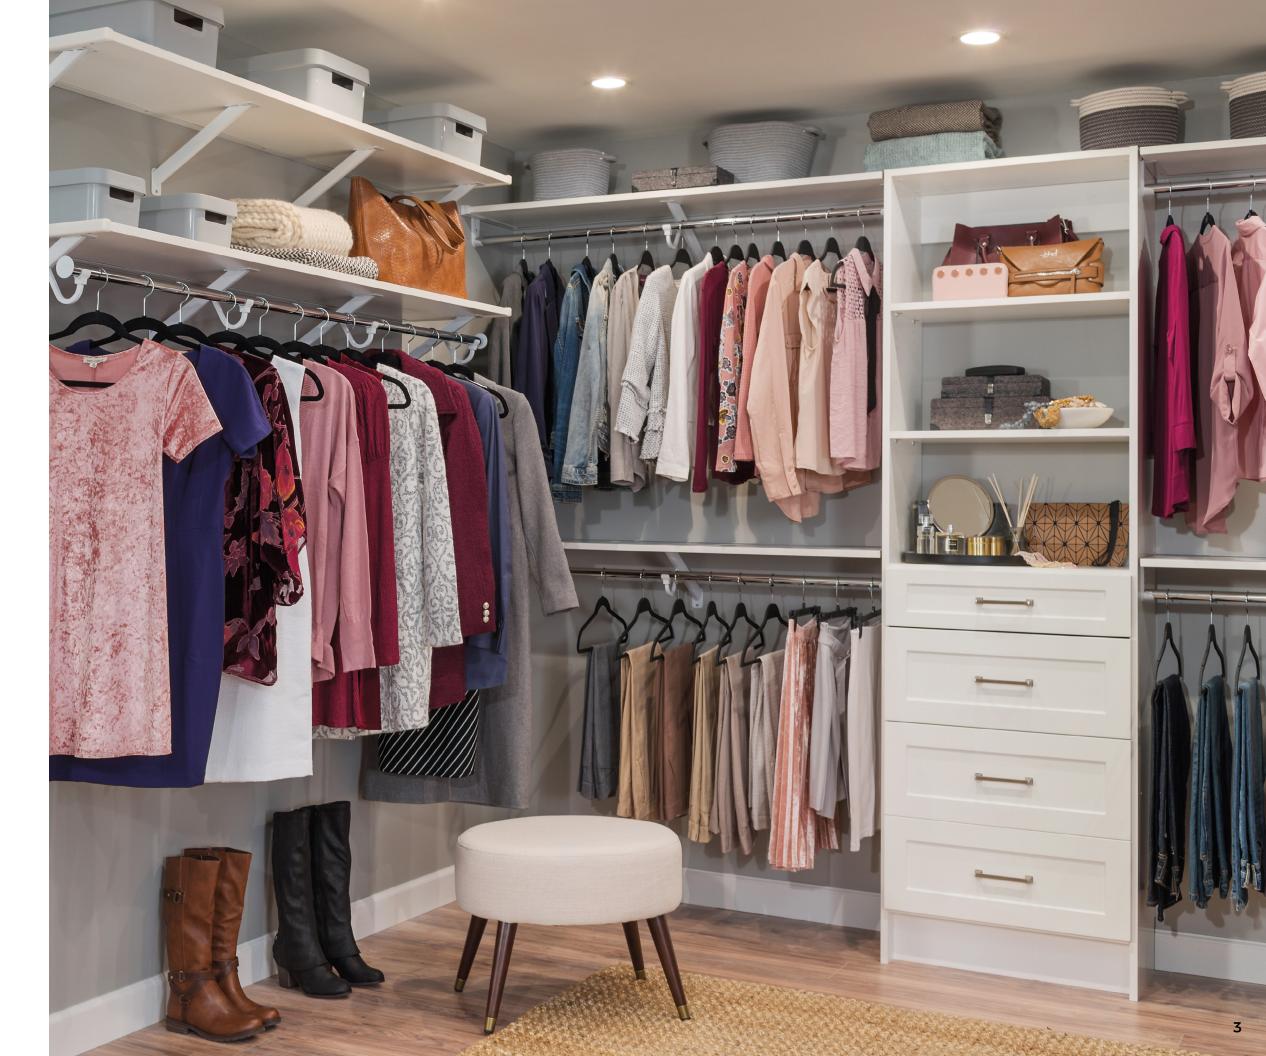

# One system, Complete Organization

Every build is different, and every room is too. ExpressShelf is a full-range system with all the styles, options, add-ons and upgrades you need to fit quality organization—whatever the size room or style. Use it for walk-ins, reach-ins, pantries, linen closets and more.

- Walk-ins
- Reach-ins
- Coat closets
- Laundry rooms
- Pantries

TOP RIGHT: EXPRESS SHELF MELAMINE SHELVING IN WHITE BOTTOM RIGHT: EXPRESSSHELF MELAMINE SHELVING IN WHITE LEFT CENTER: EXPRESSSHELF MELAMINE SHELVING IN WHITE LEFT BOTTOM: EXPRESSSHELF MELAMINE SHELVING IN WHITE