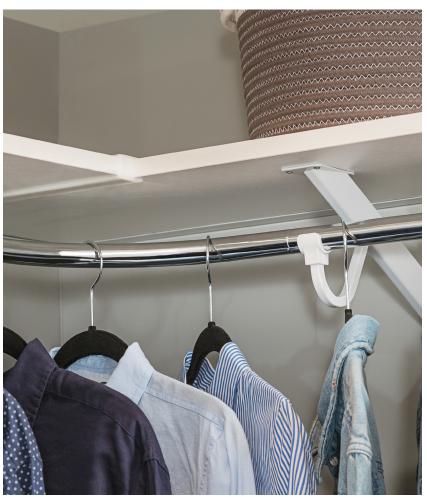

#### Shelving styles

- Basic laminate •
- Melamine

TOP: EXPRESS SHELF MELAMINE SHELVING IN WHITE LEFT CENTER: EXPRESSSHELF MELAMINE SHELVING IN WHITE LEFT BOTTOM: EXPRESSSHELF MELAMINE SHELVING IN WHITE RIGHT BOTTOM: EXPRESSSHELF MELAMINE SHELVING IN WHITE

- Walk-ins
- Reach-ins
- Coat closets
- Laundry rooms
- Pantries

TOP RIGHT: EXPRESS SHELF MELAMINE SHELVING IN WHITE BOTTOM RIGHT: EXPRESSSHELF MELAMINE SHELVING IN WHITE LEFT CENTER: EXPRESSSHELF MELAMINE SHELVING IN WHITE LEFT BOTTOM: EXPRESSSHELF MELAMINE SHELVING IN WHITE