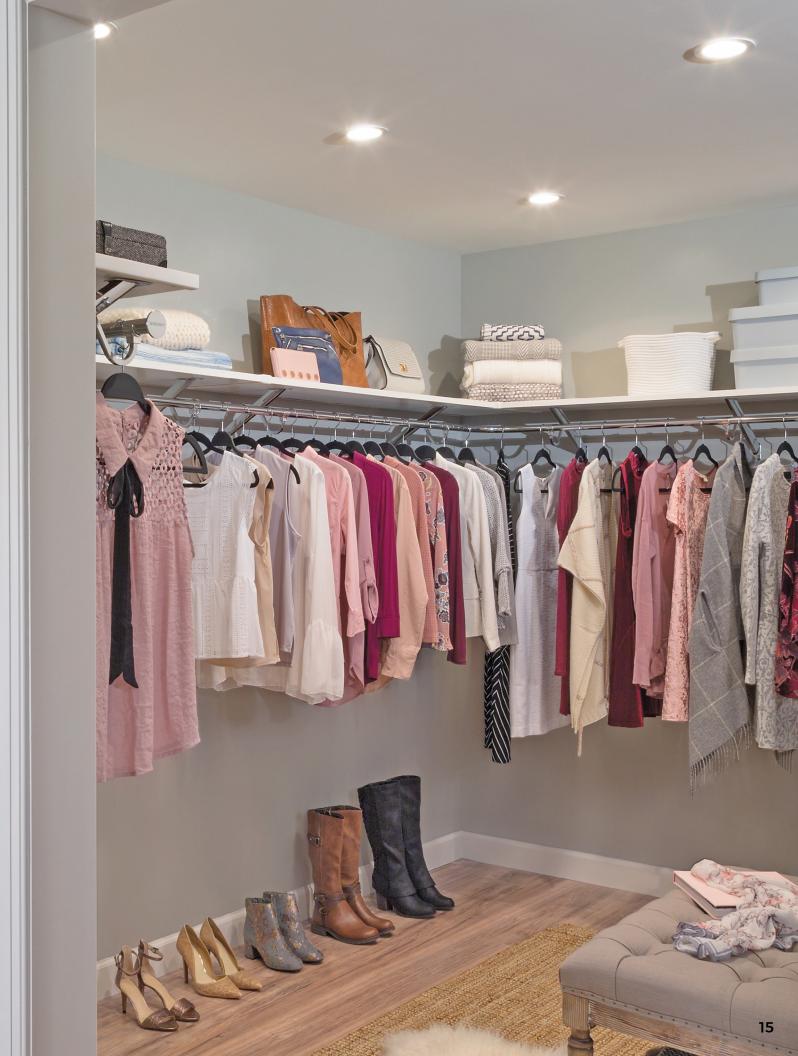

### A PERFECT FIT FOR REACH-INS **OR MASTERS**

From a standard reach-in to a fullydesigned master closet, ExpressShelf has a range of design styles and hardware to give you consistent fit for any type of build. Add-ons and upgrades can be installed at any time after the initial install. It's a system that's simple when it has to be, and complex when it needs to be.

#### Shelving styles

- Basic laminate •
- Melamine

TOP: EXPRESS SHELF MELAMINE SHELVING IN WHITE LEFT CENTER: EXPRESSSHELF MELAMINE SHELVING IN WHITE LEFT BOTTOM: EXPRESSSHELF MELAMINE SHELVING IN WHITE RIGHT BOTTOM: EXPRESSSHELF MELAMINE SHELVING IN WHITE