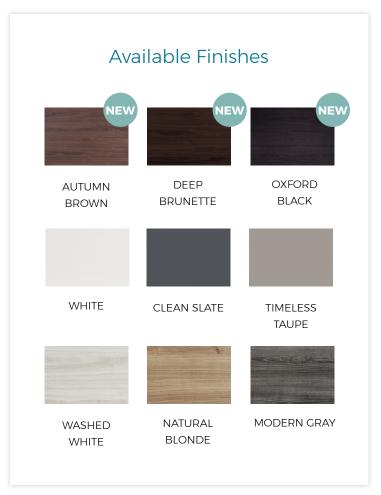

### **SOLID SHELVING**

Our alternative to traditional plankand-pole shelving, ExpressShelf solid wood shelving comes in laminate or melamine, in a range of finishes.

- 12 in. laminate, available in White
- 14 in. melamine available in MasterSuite Classic and MasterSuite 27th Avenue finishes

RIGHT: MASTERSUITE CLASSIC WITH EXPRESSHELF IN WHITE

\*Some variants may be present. New color finishes are estimated to be available in the summer of 2022.