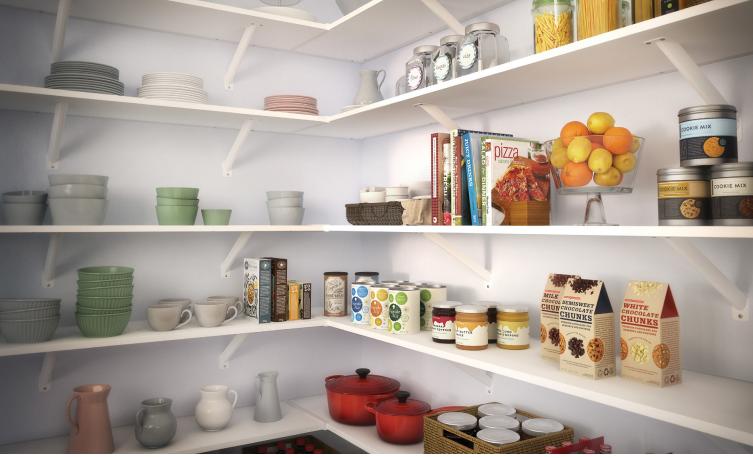

# One system, Complete Organization

Every build is different, and every room is too. ExpressShelf is a full-range system with all the styles, options, add-ons and upgrades you need to fit quality organization—whatever the size room or style. Use it for walk-ins, reach-ins, pantries, linen closets and more.

- Walk-ins
- Reach-ins
- Coat closets
- Laundry rooms
- Pantries

TOP RIGHT: EXPRESS SHELF MELAMINE SHELVING IN WHITE BOTTOM RIGHT: EXPRESSSHELF MELAMINE SHELVING IN WHITE LEFT CENTER: EXPRESSSHELF MELAMINE SHELVING IN WHITE LEFT BOTTOM: EXPRESSSHELF MELAMINE SHELVING IN WHITE