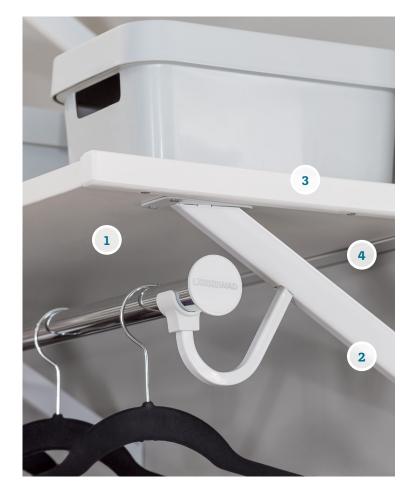

# Components, accessories & CUSTOMIZATIONS

Design your organization any way you need it. Start by choosing a to fit the design of your closet, and the hardware is an easy step after that. ExpressShelf's range of options is a great fit for wall-towall or wall-to-open shelf configurations.

### **SOLID SHELVING**

Our alternative to traditional plankand-pole shelving, ExpressShelf solid wood shelving comes in laminate or melamine, in a range of finishes.

- 12 in. laminate, available in White
- 14 in. melamine available in MasterSuite Classic and MasterSuite 27th Avenue finishes

# Innovative, simple hardware

ExpressShelf hardware is durable, easy-to-install, and can be matched with any one of ExpressShelf's range of wood finishes for a completely customized look. Hardware finishes include White. Black. and Chrome.