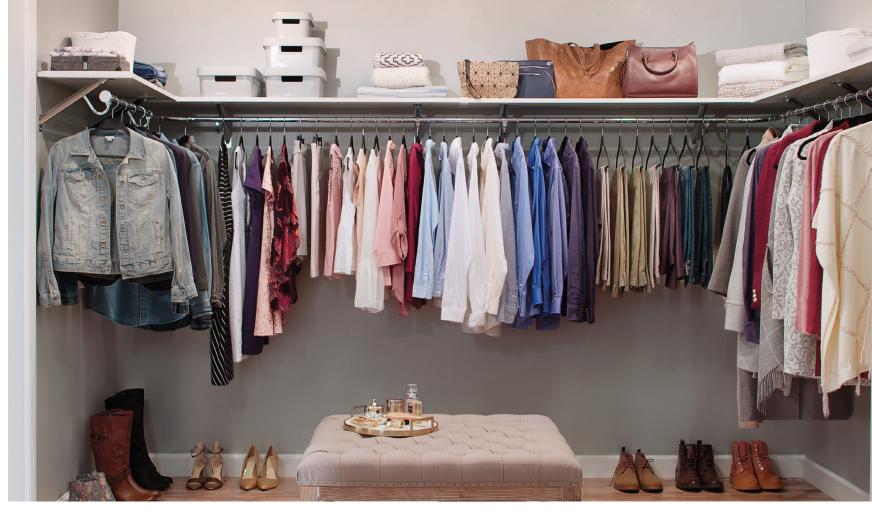

### A PERFECT FIT FOR REACH-INS **OR MASTERS**

From a standard reach-in to a fullydesigned master closet, ExpressShelf has a range of design styles and hardware to give you consistent fit for any type of build. Add-ons and upgrades can be installed at any time after the initial install. It's a system that's simple when it has to be, and complex when it needs to be.

#### Shelving styles

- Basic laminate •
- Melamine

TOP: EXPRESS SHELF MELAMINE SHELVING IN WHITE LEFT CENTER: EXPRESSSHELF MELAMINE SHELVING IN WHITE LEFT BOTTOM: EXPRESSSHELF MELAMINE SHELVING IN WHITE RIGHT BOTTOM: EXPRESSSHELF MELAMINE SHELVING IN WHITE