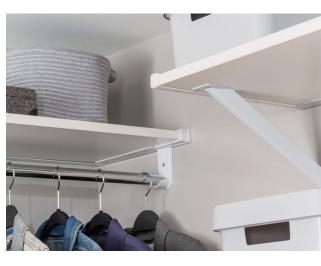

# Innovative, simple hardware

ExpressShelf hardware is durable, easy-to-install, and can be matched with any one of ExpressShelf's range of wood finishes for a completely customized look. Hardware finishes include White. Black. and Chrome.