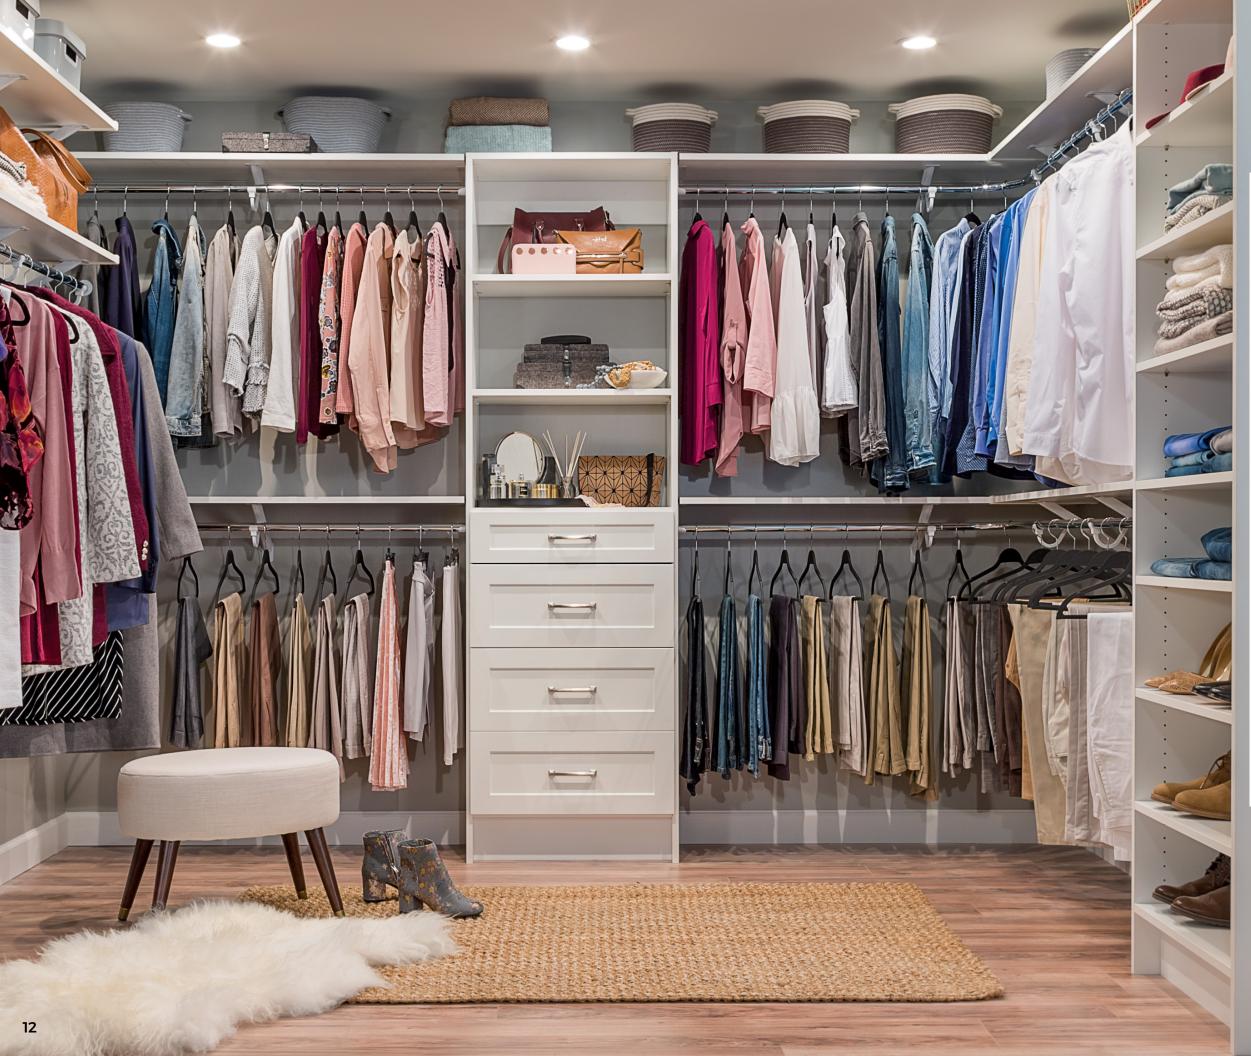

# One system, Complete Organization

Every build is different, and every room is too. ExpressShelf is a full-range system with all the styles, options, add-ons and upgrades you need to fit quality organization—whatever the size room or style. Use it for walk-ins, reach-ins, pantries, linen closets and more.

- Walk-ins
- Reach-ins
- Coat closets
- Laundry rooms
- Pantries

TOP RIGHT: EXPRESS SHELF MELAMINE SHELVING IN WHITE BOTTOM RIGHT: EXPRESSSHELF MELAMINE SHELVING IN WHITE LEFT CENTER: EXPRESSSHELF MELAMINE SHELVING IN WHITE LEFT BOTTOM: EXPRESSSHELF MELAMINE SHELVING IN WHITE