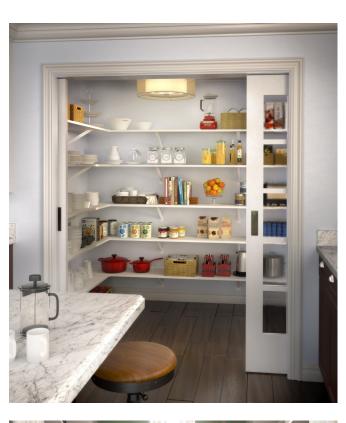

# One system, Complete Organization

Every build is different, and every room is too. ExpressShelf is a full-range system with all the styles, options, add-ons and upgrades you need to fit quality organization—whatever the size room or style. Use it for walk-ins, reach-ins, pantries, linen closets and more.

- Walk-ins
- Reach-ins
- Coat closets
- Laundry rooms
- Pantries

TOP RIGHT: EXPRESS SHELF MELAMINE SHELVING IN WHITE BOTTOM RIGHT: EXPRESSSHELF MELAMINE SHELVING IN WHITE LEFT CENTER: EXPRESSSHELF MELAMINE SHELVING IN WHITE LEFT BOTTOM: EXPRESSSHELF MELAMINE SHELVING IN WHITE