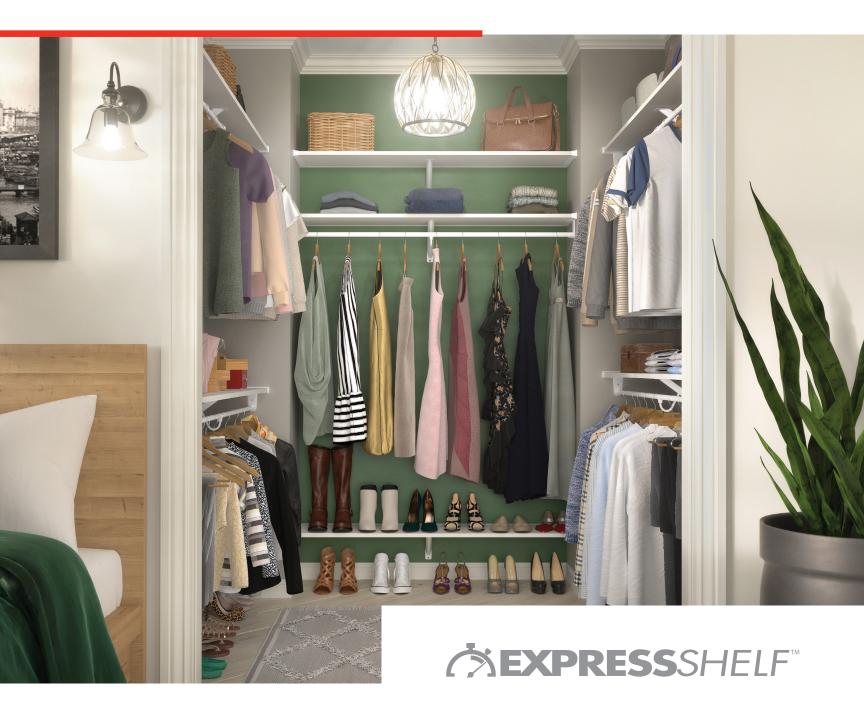

RIGHT: EXPRESSSHELF WITH MATERSUITE CLASSIC IN WHITE

### A PERFECT FIT FOR REACH-INS **OR MASTERS**

From a standard reach-in to a fullydesigned master closet, ExpressShelf has a range of design styles and hardware to give you consistent fit for any type of build. Add-ons and upgrades can be installed at any time after the initial install. It's a system that's simple when it has to be, and complex when it needs to be.

#### Shelving styles

- Basic laminate •
- Melamine

TOP: EXPRESS SHELF MELAMINE SHELVING IN WHITE LEFT CENTER: EXPRESSSHELF MELAMINE SHELVING IN WHITE LEFT BOTTOM: EXPRESSSHELF MELAMINE SHELVING IN WHITE RIGHT BOTTOM: EXPRESSSHELF MELAMINE SHELVING IN WHITE