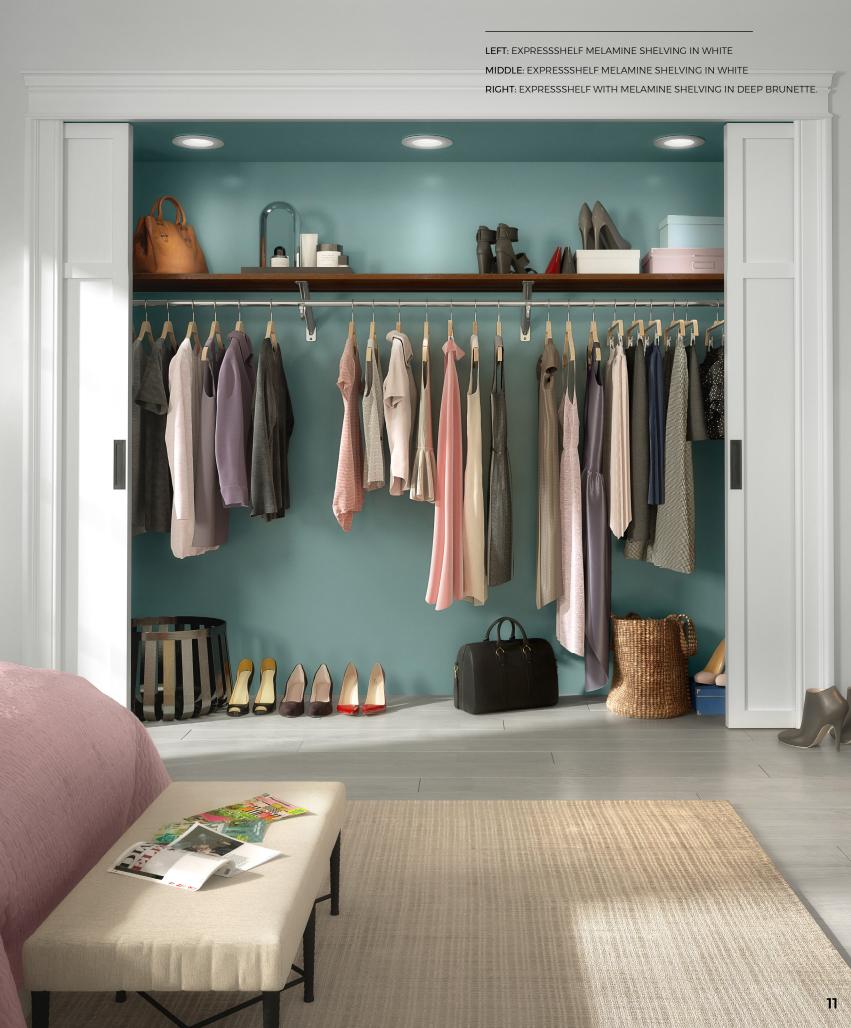

### A PERFECT FIT FOR REACH-INS **OR MASTERS**

From a standard reach-in to a fullydesigned master closet, ExpressShelf has a range of design styles and hardware to give you consistent fit for any type of build. Add-ons and upgrades can be installed at any time after the initial install. It's a system that's simple when it has to be, and complex when it needs to be.

#### Shelving styles

- Basic laminate •
- Melamine

TOP: EXPRESS SHELF MELAMINE SHELVING IN WHITE LEFT CENTER: EXPRESSSHELF MELAMINE SHELVING IN WHITE LEFT BOTTOM: EXPRESSSHELF MELAMINE SHELVING IN WHITE RIGHT BOTTOM: EXPRESSSHELF MELAMINE SHELVING IN WHITE