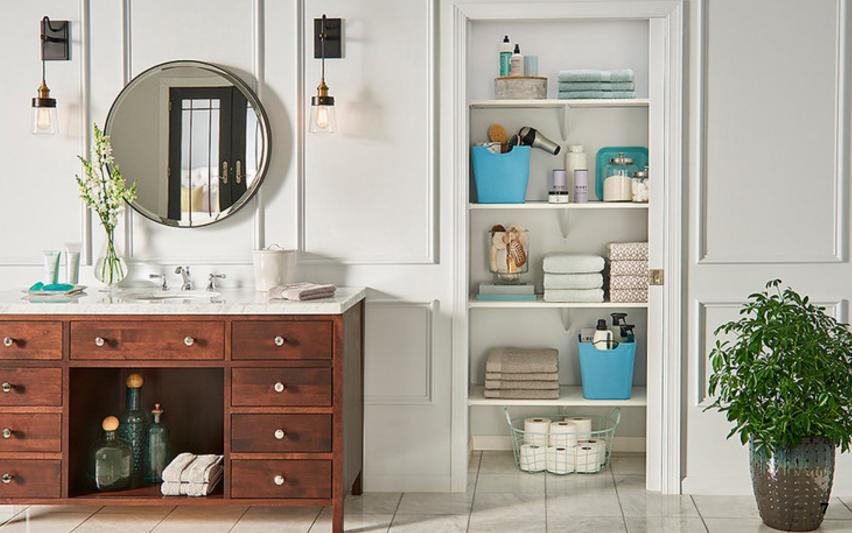

# One system, Complete Organization

Every build is different, and every room is too. ExpressShelf is a full-range system with all the styles, options, add-ons and upgrades you need to fit quality organization—whatever the size room or style. Use it for walk-ins, reach-ins, pantries, linen closets and more.

- Walk-ins
- Reach-ins
- Coat closets
- Laundry rooms
- Pantries

TOP RIGHT: EXPRESS SHELF MELAMINE SHELVING IN WHITE BOTTOM RIGHT: EXPRESSSHELF MELAMINE SHELVING IN WHITE LEFT CENTER: EXPRESSSHELF MELAMINE SHELVING IN WHITE LEFT BOTTOM: EXPRESSSHELF MELAMINE SHELVING IN WHITE