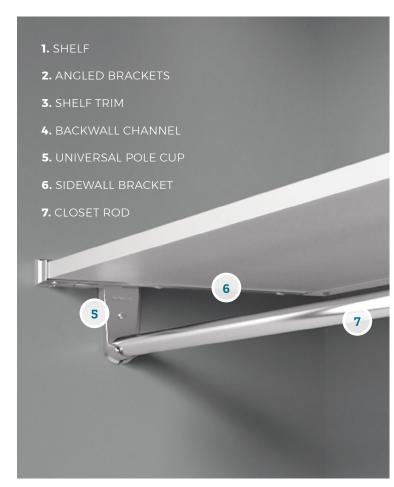

# Components, accessories & CUSTOMIZATIONS

Design your organization any way you need it. Start by choosing a to fit the design of your closet, and the hardware is an easy step after that. ExpressShelf's range of options is a great fit for wall-towall or wall-to-open shelf configurations.

### **SOLID SHELVING**

Our alternative to traditional plankand-pole shelving, ExpressShelf solid wood shelving comes in laminate or melamine, in a range of finishes.

- 12 in. laminate, available in White
- 14 in. melamine available in MasterSuite Classic and MasterSuite 27th Avenue finishes

# Innovative, simple hardware

ExpressShelf hardware is durable, easy-to-install, and can be matched with any one of ExpressShelf's range of wood finishes for a completely customized look. Hardware finishes include White. Black. and Chrome.