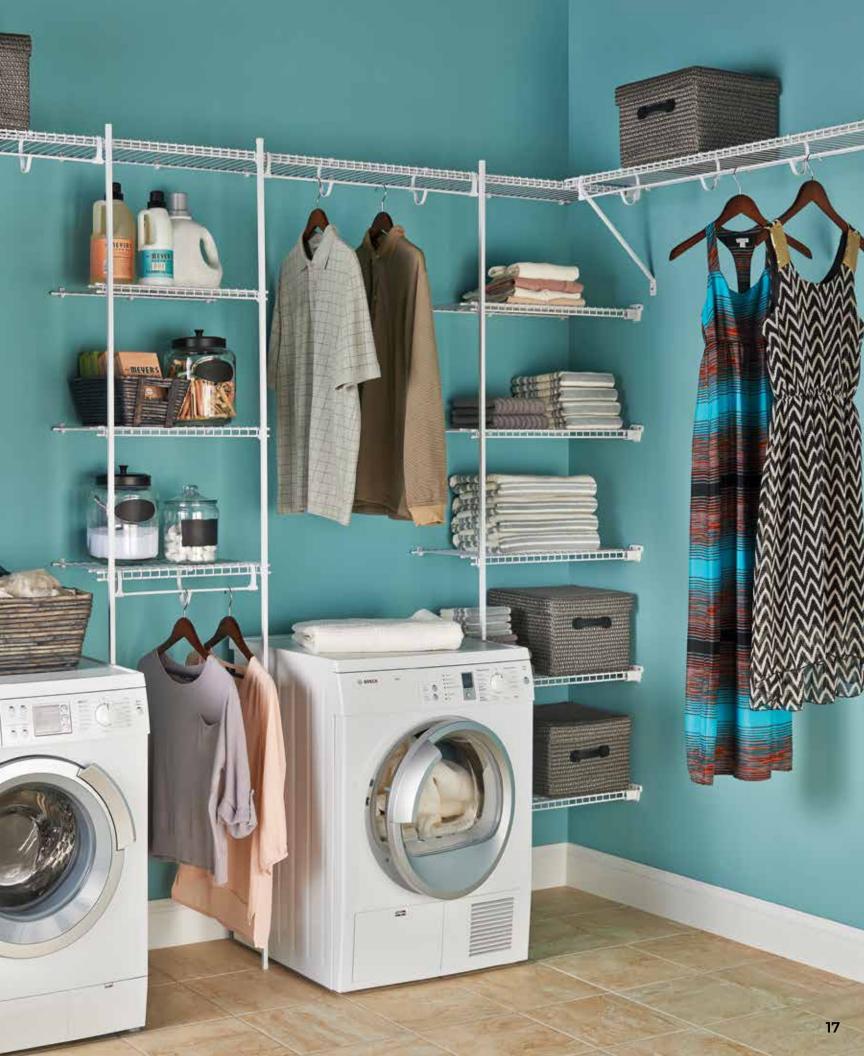

With ClosetMaid, your homeowners get the perfect storage in every closet and every room in the home, and you spend less time dealing with it.

LEFT: SHELFTRACK WIRE SYSTEM WITH LINEN SHELVING IN WHITE

#### **ShelfTrack System**

The adjustable alternative is ShelfTrack. Easy to install, this flexible design allows homeowners to alter shelf heights and positions as needs change, and can also be configured to meet ADA requirements. Strong and durable, the wall-mount hardware includes tracks, standards, and brackets.

## **LINEN (ALL-PURPOSE)**

This shelf is ideal for large or folded items like linens, purses and sweaters. Upgrade with continuous sliding hang rod attachment available for 12 in. or 16 in. shelving.

**Available Depths:** 6 in., 9 in., 12 in., 16 in., 20 in.

Finishes: White, Satin Chrome

Perfect Room(s): Any bedroom, hall or linen closet,

laundry, and utility rooms

Hall, linen, bedroom closets, laundry