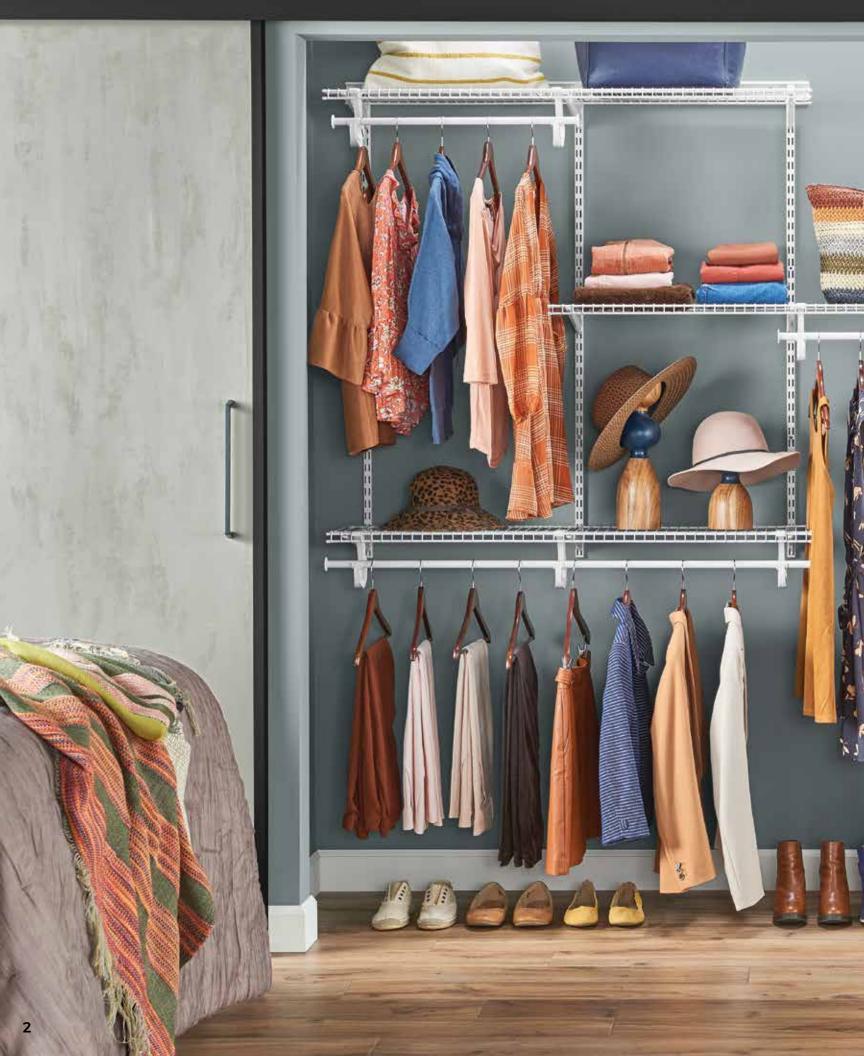

#### **ShelfTrack System**

The adjustable alternative is ShelfTrack. Easy to install, this flexible design allows homeowners to alter shelf heights and positions as needs change, and can also be configured to meet ADA requirements. Strong and durable, the wall-mount hardware includes tracks, standards, and brackets.

## **LINEN (ALL-PURPOSE)**

This shelf is ideal for large or folded items like linens, purses and sweaters. Upgrade with continuous sliding hang rod attachment available for 12 in. or 16 in. shelving.

**Available Depths:** 6 in., 9 in., 12 in., 16 in., 20 in.

Finishes: White, Satin Chrome

Perfect Room(s): Any bedroom, hall or linen closet,

laundry, and utility rooms

Hall, linen, bedroom closets, laundry