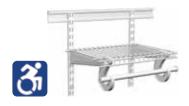

#### **ShelfTrack System**

The adjustable alternative is ShelfTrack. Easy to install, this flexible design allows homeowners to alter shelf heights and positions as needs change, and can also be configured to meet ADA requirements. Strong and durable, the wall-mount hardware includes tracks, standards, and brackets.

#### **ShelfTrack System**

- · Adjustable vertically and horizontally
- · Ideal for all storage areas
- Excellent solution for senior living, children's rooms, pantries, offices, and garages
- · Meets ADA requirements