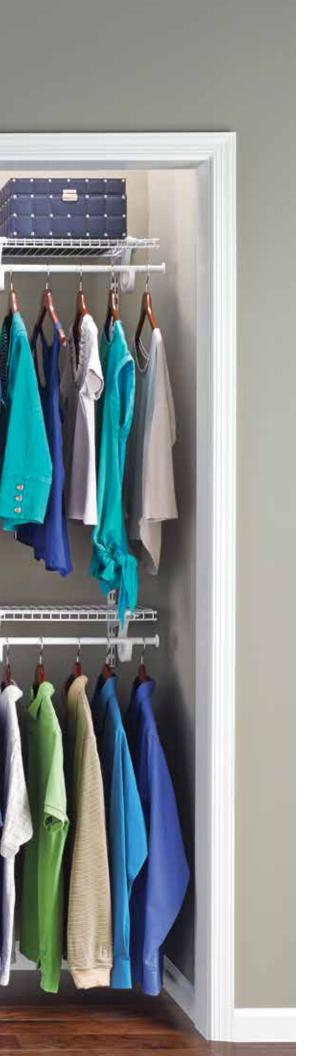

# TWO GREAT WIRE SYSTEMS— PICK YOURS

ClosetMaid offers two ventilated wire shelving systems to meet your project's budget: our original, Fixed Mount System and the industry's best adjustable system, ShelfTrack®.

#### **ShelfTrack System**

The adjustable alternative is ShelfTrack. Easy to install, this flexible design allows homeowners to alter shelf heights and positions as needs change, and can also be configured to meet ADA requirements. Strong and durable, the wall-mount hardware includes tracks, standards, and brackets.