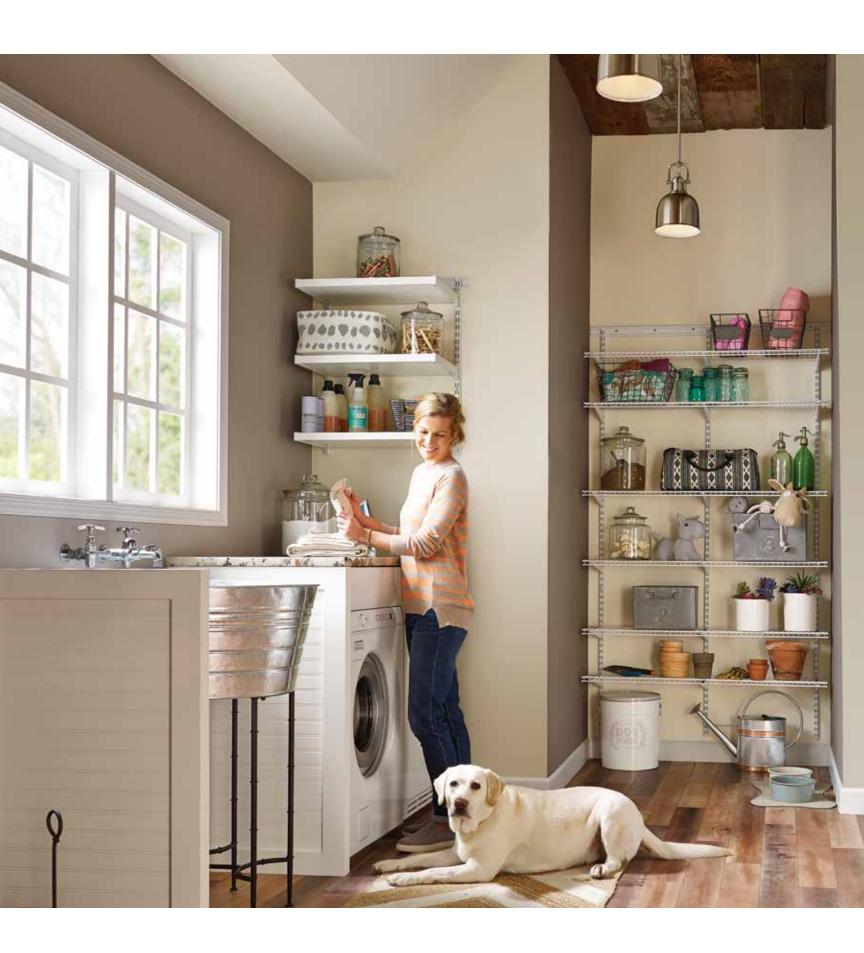

WHITE

SATIN CHROME

12 in. and 16 in.

ClosetMaid wire shelving is backed by our outstanding professional support services to give you confidence in the product and make projects more profitable. No matter how big or small the project, we're here to help you succeed in building high-quality, best-in-design, personalized organization.

#### **Contact Us**

We're here to help.

For design services and assistance, email your request to: design@ames.com

RIGHT: FIXED MOUNT WIRE SYSTEM WITH TOTALSLIDE IN WHITE