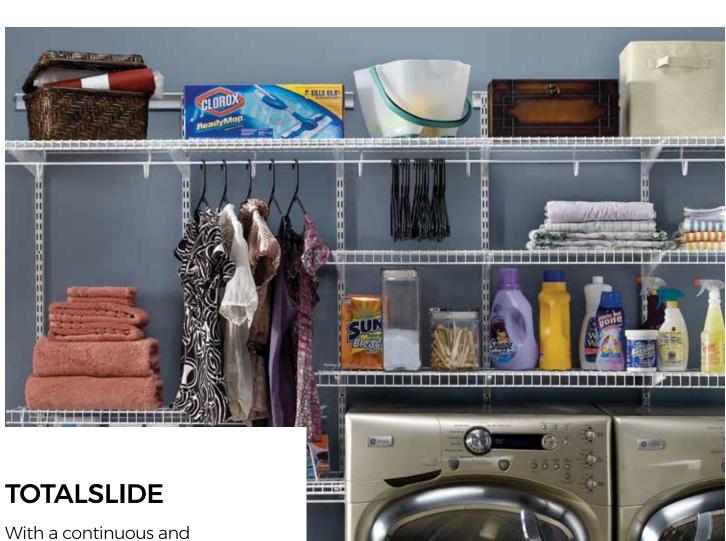

ClosetMaid has them all.

Linen (All-Purpose)
Shelf & Rod
Close Mesh
TotalSlide
Heavy Duty

Then, you have more options for the perfect job, like lengths, depths, and finishes.

Those options solve 99% of homeowners' needs, but ClosetMaid's ventilated wire systems can also be specified for a variety of applications based on suitability and strength requirements.

#### **TotalSlide**

- Continuous sliding rod integrated with shelf
- Utilizes heavier gauge steel rod at critical support points
- Perfect room(s): closets, laundry room or utility room

#### Perfect Room(s):

Pantry, bathroom, utility room

With a continuous and integrated sliding rod, clothes slide without interruption. And the slim profile rod offers reliable strength.

#### Perfect Room(s):

Bedroom, hall closets, laundry

Ideal for storing heavy, large items. With ShelfTrack hardware, our Heavy Duty wire shelving supports 100 lbs. per linear ft.

White, Satin Chrome,

utility closets