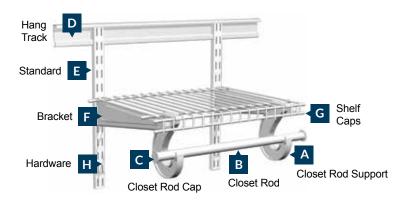

#### **ShelfTrack System**

The adjustable alternative is ShelfTrack. Easy to install, this flexible design allows homeowners to alter shelf heights and positions as needs change, and can also be configured to meet ADA requirements. Strong and durable, the wall-mount hardware includes tracks, standards, and brackets.

# Shelving Options

to organize everything

Once you've chosen a fixed or adjustable storage system, it's all about the kind of shelf you need. Obviously, shelves for heavy tools are different than those for folded linens or for small pantry items prone to tip over.

ClosetMaid has them all.

Linen (All-Purpose)
Shelf & Rod
Close Mesh
TotalSlide
Heavy Duty

Then, you have more options for the perfect job, like lengths, depths, and finishes.

Those options solve 99% of homeowners' needs, but ClosetMaid's ventilated wire systems can also be specified for a variety of applications based on suitability and strength requirements.