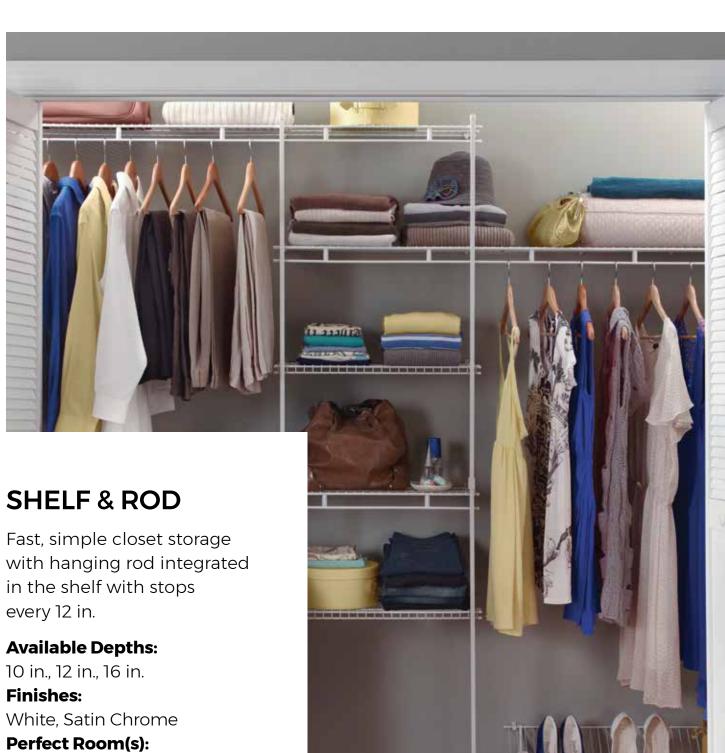

ClosetMaid has them all.

Linen (All-Purpose)
Shelf & Rod
Close Mesh
TotalSlide
Heavy Duty

Then, you have more options for the perfect job, like lengths, depths, and finishes.

Those options solve 99% of homeowners' needs, but ClosetMaid's ventilated wire systems can also be specified for a variety of applications based on suitability and strength requirements.

## **LINEN (ALL-PURPOSE)**

This shelf is ideal for large or folded items like linens, purses and sweaters. Upgrade with continuous sliding hang rod attachment available for 12 in. or 16 in. shelving.

**Available Depths:** 6 in., 9 in., 12 in., 16 in., 20 in.

Finishes: White, Satin Chrome

Perfect Room(s): Any bedroom, hall or linen closet,

laundry, and utility rooms

Hall, linen, bedroom closets, laundry