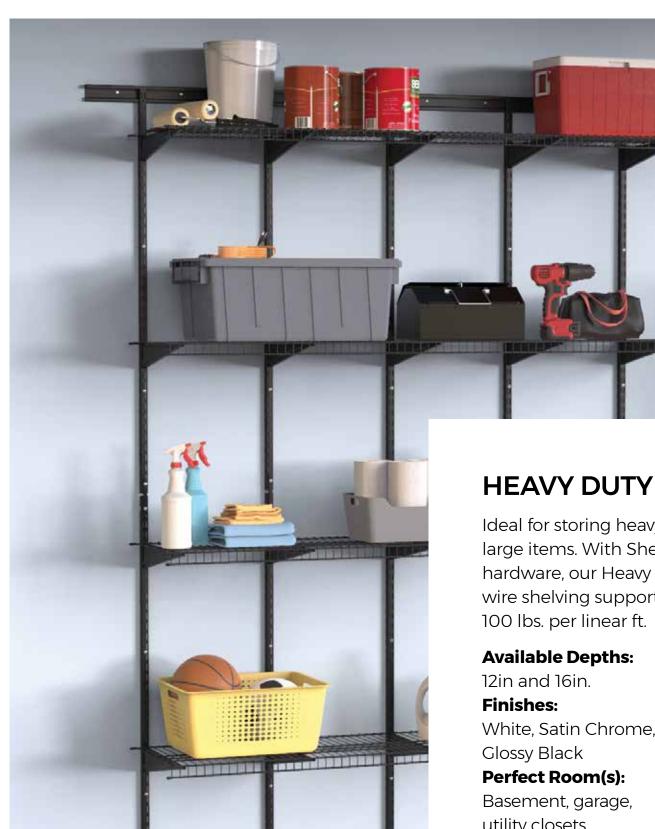

#### Perfect Room(s):

Bedroom, hall closets, laundry

Ideal for storing heavy, large items. With ShelfTrack hardware, our Heavy Duty wire shelving supports 100 lbs. per linear ft.

White, Satin Chrome,

utility closets

#### **Heavy Duty**

- Allows for visibility of items
- Supports 100 lbs. per linear ft. using our ShelfTrack hardware
- · Ideal for storing heavy, large items
- Perfect room(s): garage, basement, or utility room