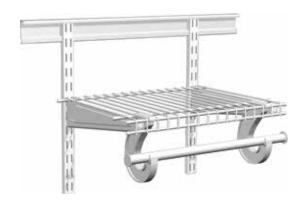

With ClosetMaid, your homeowners get the perfect storage in every closet and every room in the home, and you spend less time dealing with it.

LEFT: SHELFTRACK WIRE SYSTEM WITH LINEN SHELVING IN WHITE

#### **Fixed Mount System**

- Fixed-mounted to the wall at set heights
- · Ideal for all storage areas
- Most economical system on the market