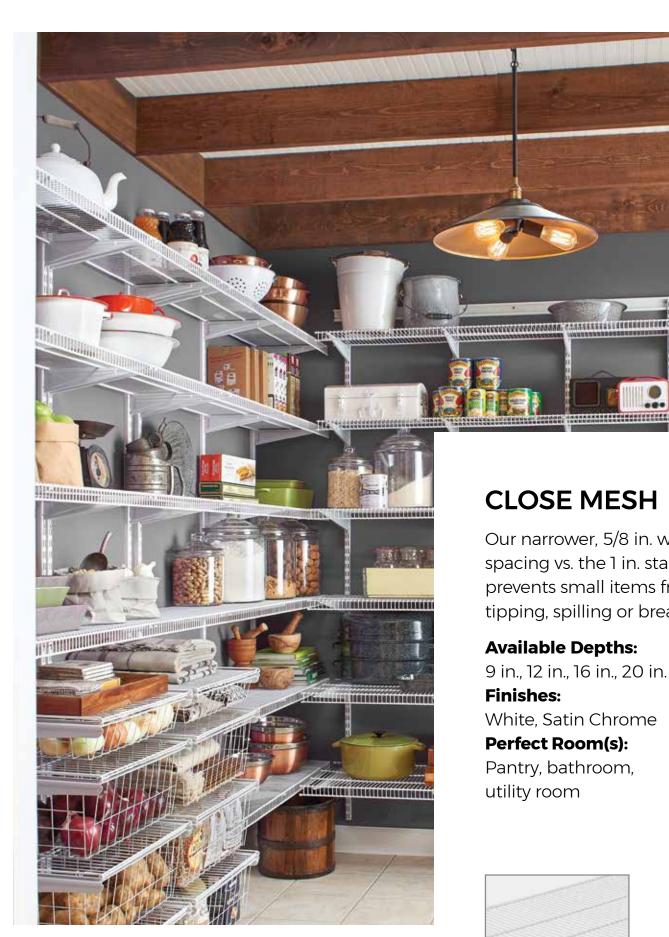

### **CLOSE MESH**

Our narrower, 5/8 in. wire spacing vs. the 1 in. standard prevents small items from tipping, spilling or breaking.

#### **Available Depths:**

9 in., 12 in., 16 in., 20 in.

#### **Finishes:**

White, Satin Chrome

#### Perfect Room(s):

Pantry, bathroom, utility room

With a continuous and integrated sliding rod, clothes slide without interruption. And the slim profile rod offers reliable strength.