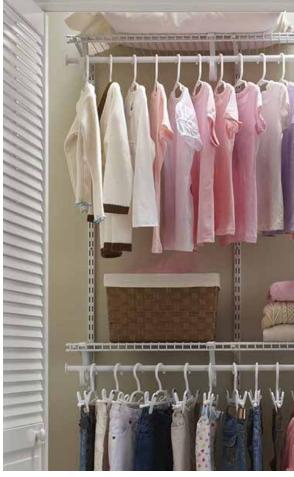

#### **ShelfTrack System**

The adjustable alternative is ShelfTrack. Easy to install, this flexible design allows homeowners to alter shelf heights and positions as needs change, and can also be configured to meet ADA requirements. Strong and durable, the wall-mount hardware includes tracks, standards, and brackets.

#### **ShelfTrack System**

- · Adjustable vertically and horizontally
- · Ideal for all storage areas
- Excellent solution for senior living, children's rooms, pantries, offices, and garages
- · Meets ADA requirements