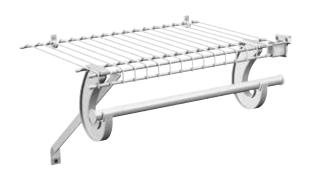

#### **Shelf & Rod**

- · Allows for visibility of items
- Standard closet shelf with integrated hanging rod
- · Hanger glide interruption every 12 in.
- · Perfect room(s): closets and laundry rooms

#### Perfect Room(s):

Pantry, bathroom, utility room

With a continuous and integrated sliding rod, clothes slide without interruption. And the slim profile rod offers reliable strength.

#### **Available Depths:**

12 in., 16 in.

#### **Finishes:**

White, Satin Chrome

#### Perfect Room(s):

Bedroom, hall closets, laundry

Ideal for storing heavy, large items. With ShelfTrack hardware, our Heavy Duty wire shelving supports 100 lbs. per linear ft.

White, Satin Chrome,

utility closets