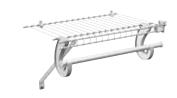

With ClosetMaid, your homeowners get the perfect storage in every closet and every room in the home, and you spend less time dealing with it.

LEFT: SHELFTRACK WIRE SYSTEM WITH LINEN SHELVING IN WHITE

#### **Fixed Mount System**

- Fixed-mounted to the wall at set heights
- · Ideal for all storage areas
- Most economical system on the market