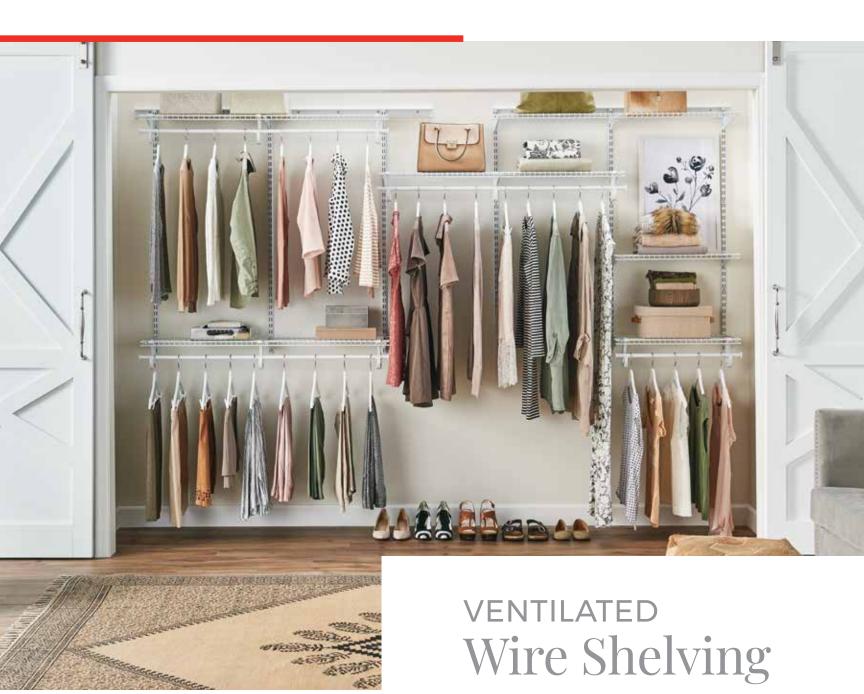

With ClosetMaid, your homeowners get the perfect storage in every closet and every room in the home, and you spend less time dealing with it.

LEFT: SHELFTRACK WIRE SYSTEM WITH LINEN SHELVING IN WHITE

# TWO GREAT WIRE SYSTEMS— PICK YOURS

ClosetMaid offers two ventilated wire shelving systems to meet your project's budget: our original, Fixed Mount System and the industry's best adjustable system, ShelfTrack®.

# Shelving Options

to organize everything

Once you've chosen a fixed or adjustable storage system, it's all about the kind of shelf you need. Obviously, shelves for heavy tools are different than those for folded linens or for small pantry items prone to tip over.

ClosetMaid has them all.

Linen (All-Purpose)
Shelf & Rod
Close Mesh
TotalSlide
Heavy Duty

Then, you have more options for the perfect job, like lengths, depths, and finishes.

Those options solve 99% of homeowners' needs, but ClosetMaid's ventilated wire systems can also be specified for a variety of applications based on suitability and strength requirements.