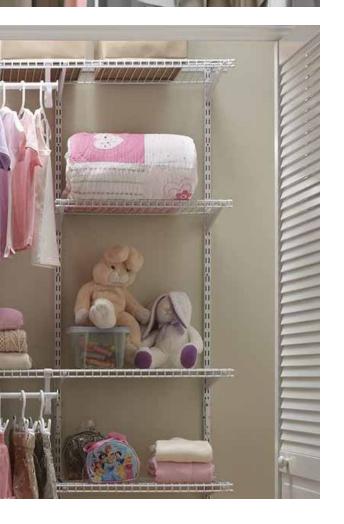

# Shelving Options

to organize everything

Once you've chosen a fixed or adjustable storage system, it's all about the kind of shelf you need. Obviously, shelves for heavy tools are different than those for folded linens or for small pantry items prone to tip over.

ClosetMaid has them all.

Linen (All-Purpose)
Shelf & Rod
Close Mesh
TotalSlide
Heavy Duty

Then, you have more options for the perfect job, like lengths, depths, and finishes.

Those options solve 99% of homeowners' needs, but ClosetMaid's ventilated wire systems can also be specified for a variety of applications based on suitability and strength requirements.