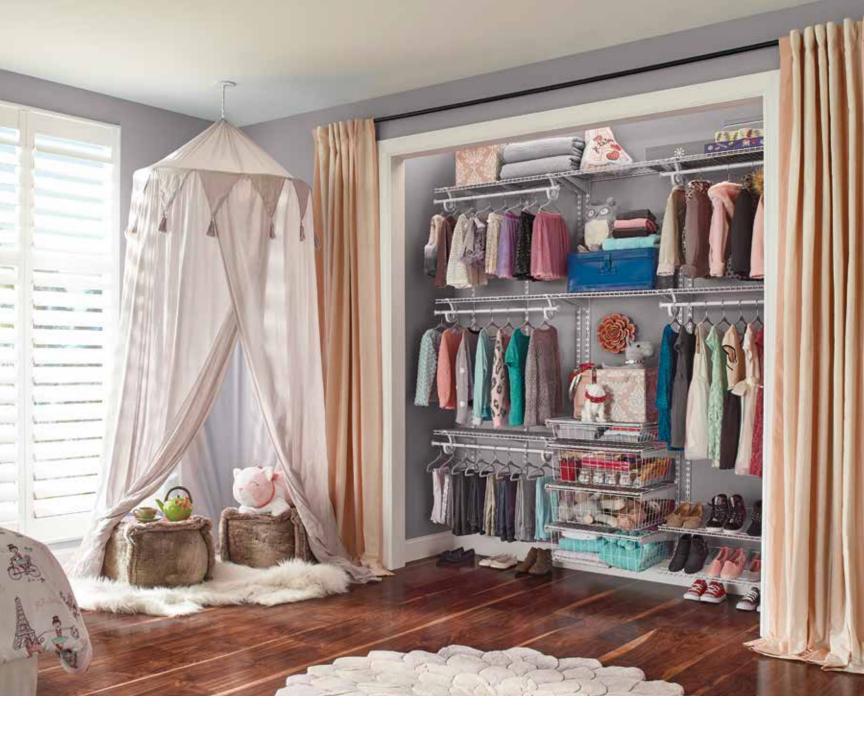

With ClosetMaid, your homeowners get the perfect storage in every closet and every room in the home, and you spend less time dealing with it.

LEFT: SHELFTRACK WIRE SYSTEM WITH LINEN SHELVING IN WHITE

#### **ShelfTrack System**

The adjustable alternative is ShelfTrack. Easy to install, this flexible design allows homeowners to alter shelf heights and positions as needs change, and can also be configured to meet ADA requirements. Strong and durable, the wall-mount hardware includes tracks, standards, and brackets.

#### **ShelfTrack System**

- · Adjustable vertically and horizontally
- · Ideal for all storage areas
- Excellent solution for senior living, children's rooms, pantries, offices, and garages
- · Meets ADA requirements