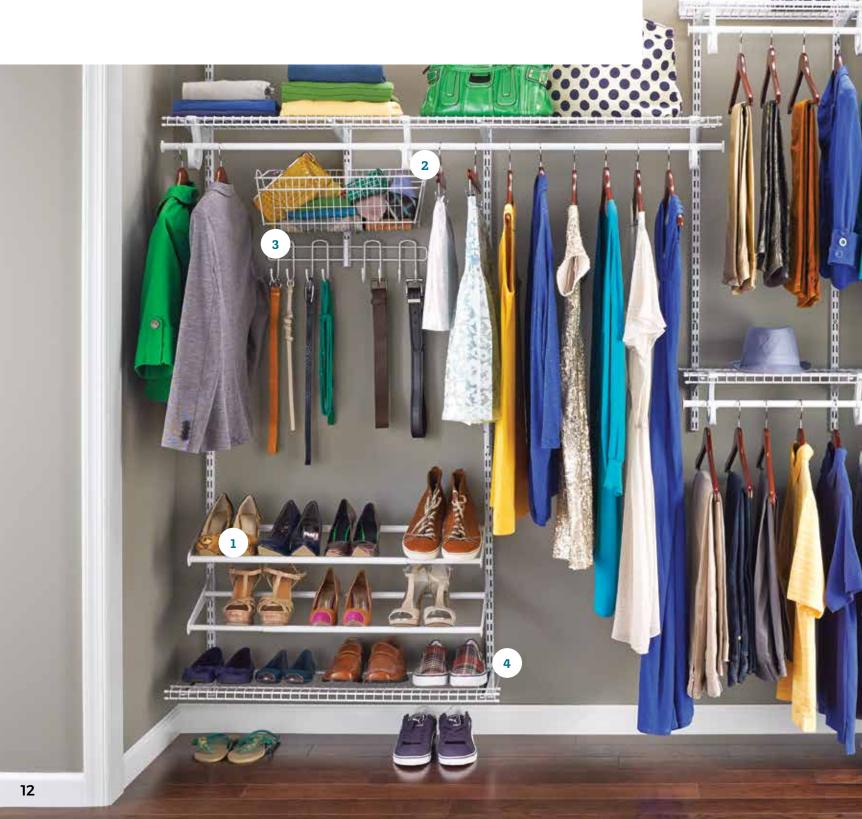

With ClosetMaid, your homeowners get the perfect storage in every closet and every room in the home, and you spend less time dealing with it.

LEFT: SHELFTRACK WIRE SYSTEM WITH LINEN SHELVING IN WHITE

# SHELFTRACK ACCESSORIES

Upgrade a ShelfTrack system further with a variety of options like shoe racks, belt racks, drawer kits, baskets, bookshelves, and more.

#### 1. SHELFTRACK EXPANDABLE SHOE RACK

Adjustable width and depth to fit any size shoe. The shelves expand from 24 in. to 42 in.

- 2. SHELFTRACK LARGE BASKET
- 3. SHELFTRACK HOOKS
- 4. SHELFTRACK SHOE BRACKETS

Make a shoe shelf by inverting shelf, lip facing up.

Available Finishes

WHITE

SATIN CHROME