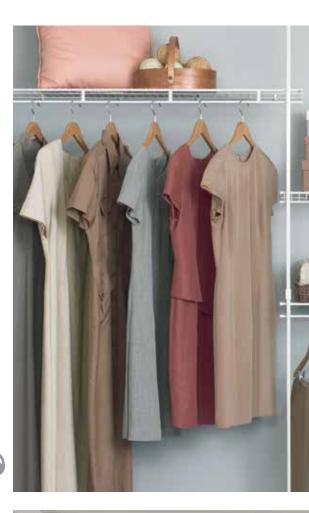

With ClosetMaid, your homeowners get the perfect storage in every closet and every room in the home, and you spend less time dealing with it.

LEFT: SHELFTRACK WIRE SYSTEM WITH LINEN SHELVING IN WHITE

## **LINEN (ALL-PURPOSE)**

This shelf is ideal for large or folded items like linens, purses and sweaters. Upgrade with continuous sliding hang rod attachment available for 12 in. or 16 in. shelving.

**Available Depths:** 6 in., 9 in., 12 in., 16 in., 20 in.

Finishes: White, Satin Chrome

Perfect Room(s): Any bedroom, hall or linen closet,

laundry, and utility rooms

Hall, linen, bedroom closets, laundry