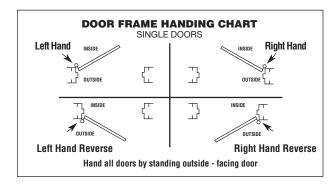

|                                                          | EZY Jamb locations I have provided hinge locations                               |  |
|----------------------------------------------------------|----------------------------------------------------------------------------------|--|
|                                                          | Handing - Verify they are filled in and correct - reference Handing Chart below. |  |
| Fire Rated Frames have been identified where applicable. |                                                                                  |  |
|                                                          | Ship to Address.                                                                 |  |