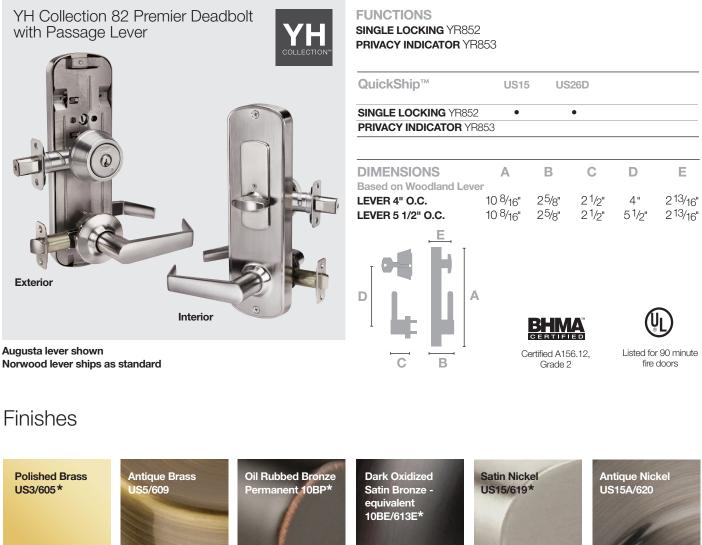

#### YH Collection™ Interconnected Mechanical

- Stylish security for new or retrofit multi-family applications
- · Field-adjustable center to center dimension installs into most standard door preps
- From the inside, latchbolt and deadbolt retract simultaneously for easy egress, thumbturn quickly secures the opening
- Keyway: KW-1; SC-1, PARA optional in deadbolts
- Solid brass key cylinder and housing
- Certified ANSI/BHMA Grade 2
- Deadbolts and levers meet ADA guidelines
- Available in 2 functions with 12 levers in 6 finishes

## YH Collection<sup>™</sup> Interconnected Mechanical

**Polished Chrome** US26/625

Satin Chrome US26D/626\*

Gun Metal

GM

**Black Suede** BSP\*

Community Service

self-reliance since 2001.