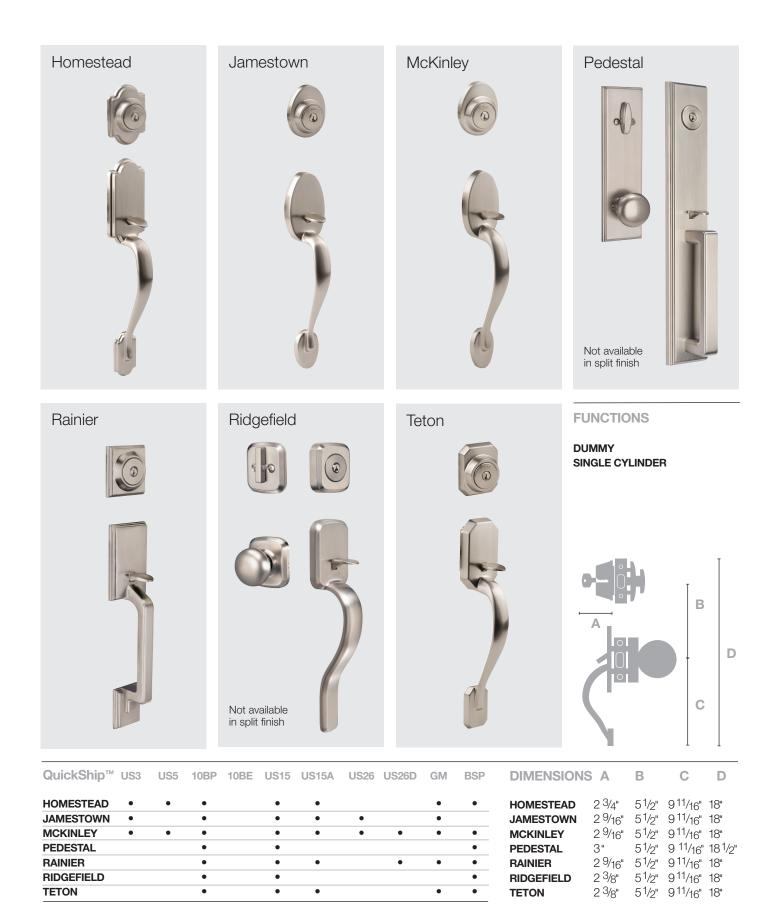

# **Decorative Handlesets**

Designed for ease of installation for a well-dressed front door.

- Easy install mounting system
- Balanced torque springs on a split-hub for ease of opening
- Keyway: KW-1; SC-1, PARA optional
- 10 Designer Finishes

### **Decorative Selection**