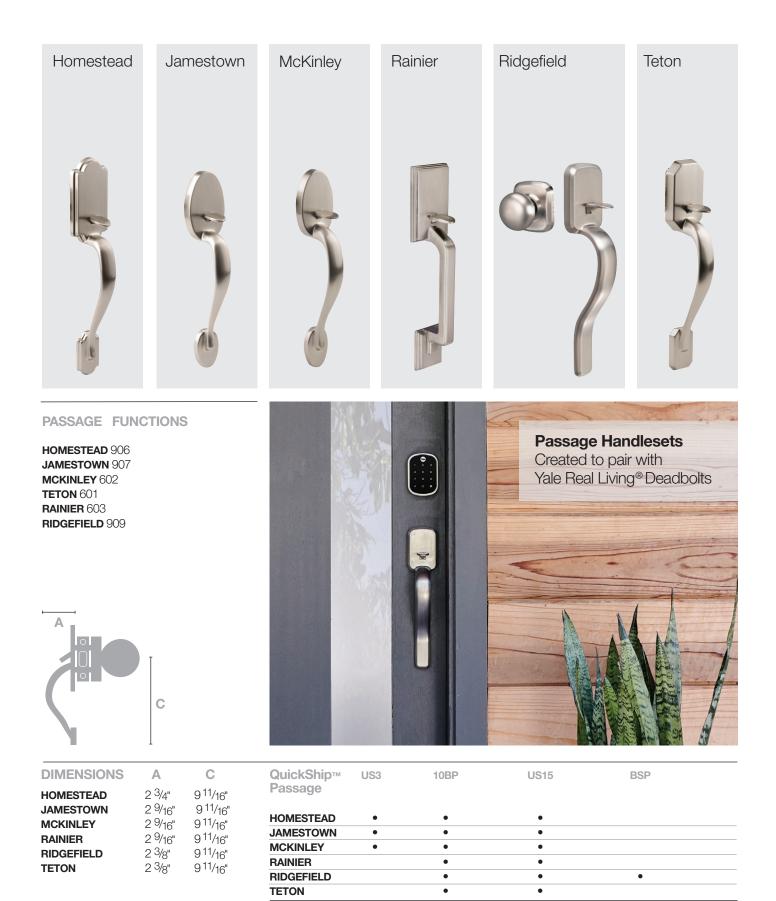

install mounting system
- Balanced torque springs on a split-hub for ease of opening
- Keyway: KW-1; SC-1, PARA optional
- 10 Designer Finishes

#### YH Collection™ Interconnected Mechanical

- Stylish security for new or retrofit multi-family applications
- · Field-adjustable center to center dimension installs into most standard door preps
- From the inside, latchbolt and deadbolt retract simultaneously for easy egress, thumbturn quickly secures the opening
- Keyway: KW-1; SC-1, PARA optional in deadbolts
- Solid brass key cylinder and housing
- Certified ANSI/BHMA Grade 2
- Deadbolts and levers meet ADA guidelines
- Available in 2 functions with 12 levers in 6 finishes





The World's Favorite Lock, Since 1840.™



Handlesets





### **Decorative Selection**



### Passage Selection



## YH Collection<sup>™</sup> Interconnected Mechanical



**Polished Chrome** US26/625

Satin Chrome US26D/626\*

Gun Metal

GM

**Black Suede** BSP\*

Community Service

self-reliance since 2001.

Yale is Habitat for Humanity's national lockset partner

and has helped families build strength, stability and

Habitat for Humanity

\* YH Collection Interconnected Available Finishes

Yale Locks & Hardware 225 Episcopal Road Berlin, CT 06037 USA YaleHome.com

Yale® and Yale Real Living® are registered trademarks of ASSA ABLOY Residential Group. YH Collection™ is a trademark of ASSA ABLOY Residential Group. © Copyright 2019. All rights reserved. Reproduction in whole or in part without the express written permission of ASSA ABLOY Residential Group is prohibited.

YALE, with its unique global