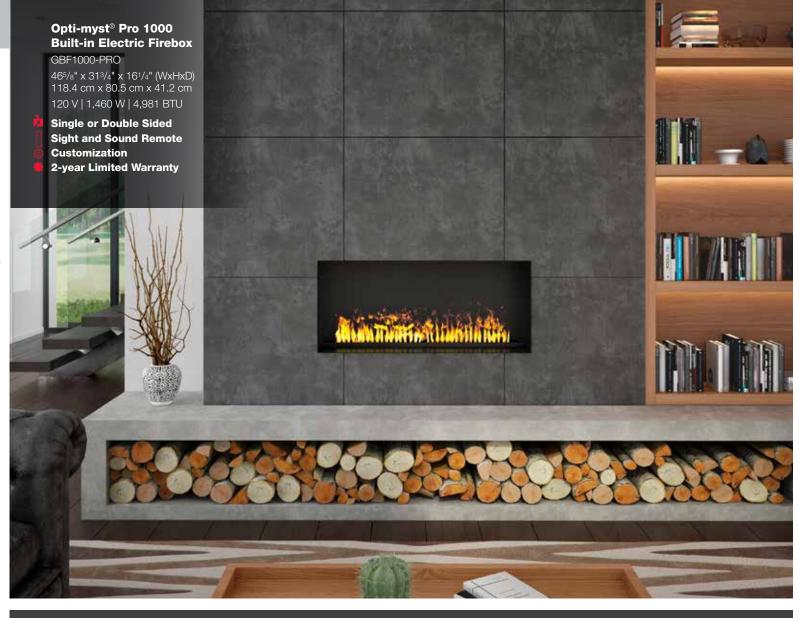

### Built-in Electric Fireboxes

Shown with slot inserts for a contemporary ribbon of flame. (GBF1000-PRO or GBF1500-PRO)

**Customizable Flame** 

Shown with spacer inserts for a more organic flame. (GBF1000-PRO) or GBF1500-PRO)