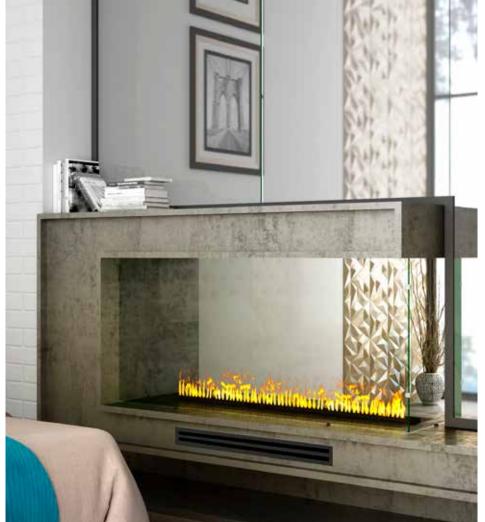

**Enclosed See-through design** 

Optional back glass pane (GBF1000-GLASS or GBF1500-GLASS).