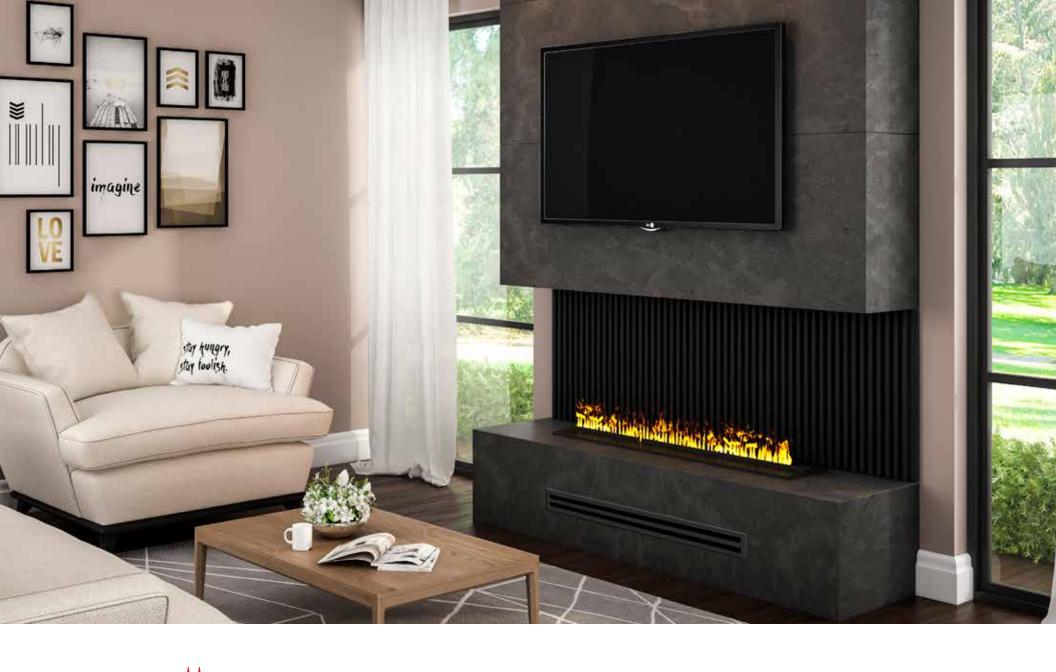

#### **Features**

#### **Opti-myst® Flame Effect**

Revolutionary ultrasonic technology produces a fine mist to create the illusion of flames and smoke.

#### **Customizable Flame Width**

Includes spacers and slots for customizable flame width and pattern.

#### **Adjustable Flame Intensity**

Control the desired volume of flame.

#### Media Options

Includes media tray that can be customized with almost any media (not included). Optional inner glow logs, black rocks, river rocks and driftwood accessory kits available.

#### Crackling Sound Effects

Enjoy a complete sensory experience with the sound of a wood fire.

#### **Sight and Sound Remote**

Control the flames and crackling sound effects at the touch of a button.

#### Frame, Wire and Finish

Basic installation requires fewer tradespeople, no gas lines, venting or chimney.

#### **Zero Emissions**

The most sustainable fireplace option; no emissions and 100% efficient.

#### **Energy Efficient**

Uses low-energy LED lights for low-cost operation.