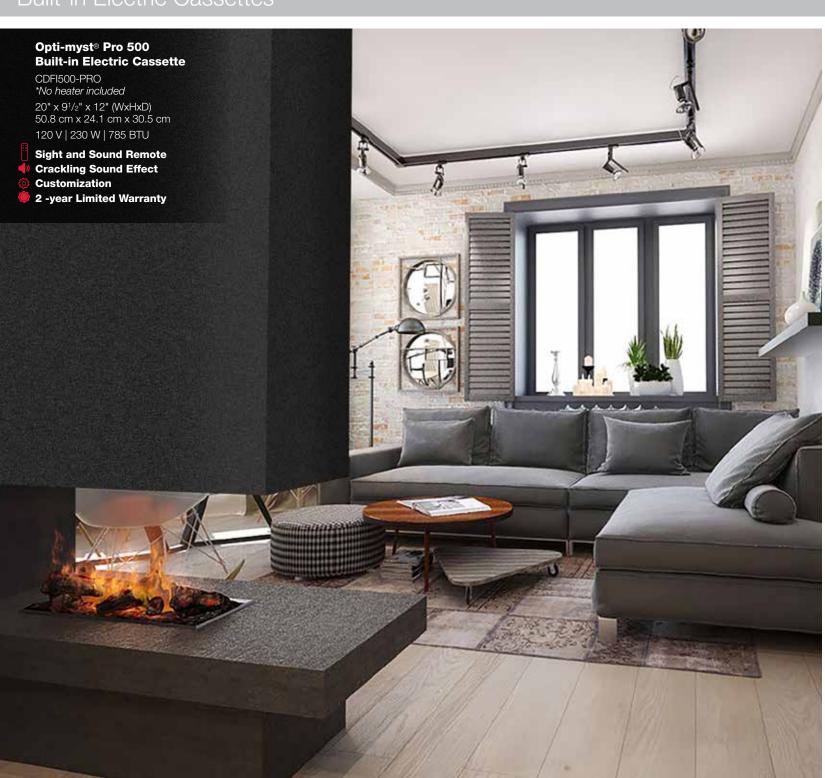

#### Built-in Electric Cassettes

# **Heat-free Operation**Designed with the sole

purpose of providing a stunning visual flame feature.

**Modular Design** 

Multiple 20" (50.8 cm) and 40" (101.8 cm) cassettes can be combined in series to achieve the desired length for dramatic linear installations impossible to achieve with gas fires.