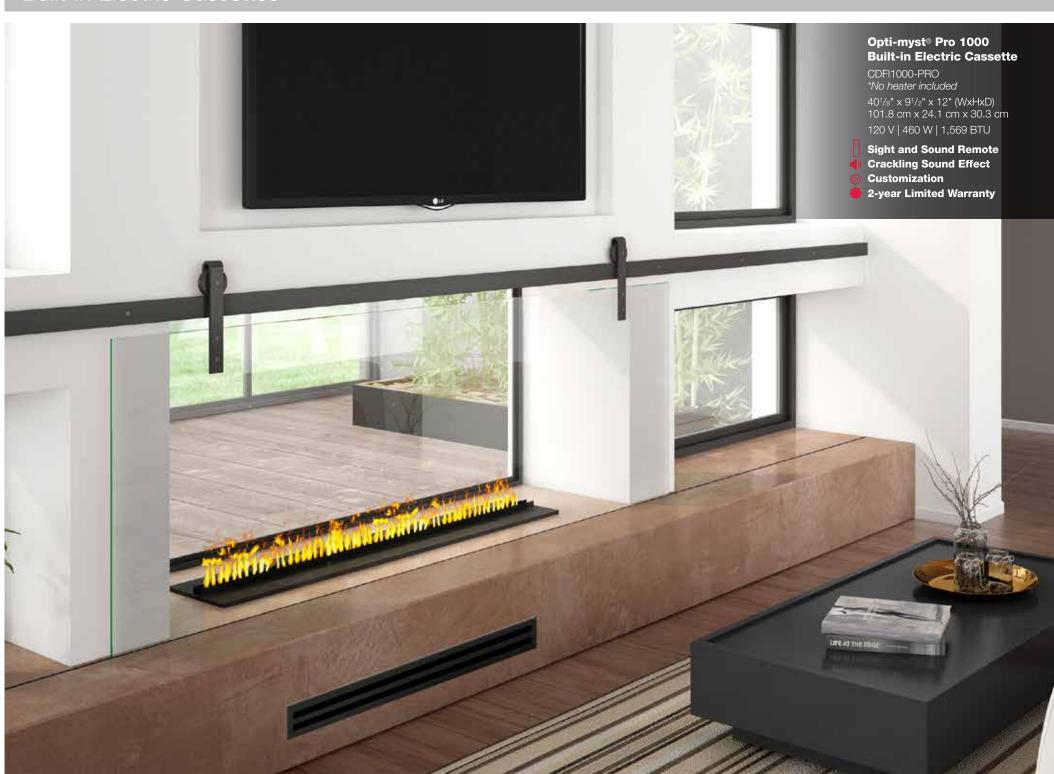

#### Built-in Electric Cassettes

# **Heat-free Operation**Designed with the sole

purpose of providing a stunning visual flame feature.

**Modular Design** 

Multiple 20" (50.8 cm) and 40" (101.8 cm) cassettes can be combined in series to achieve the desired length for dramatic linear installations impossible to achieve with gas fires.