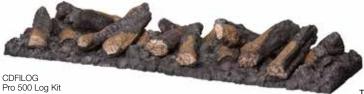

Plumbing Kit CDFIPLUMB-KIT

CDFILOG-KIT Pro 1000 Log Kit (includes two log sets)

CDFILOG-KIT3 Pro 1500 Log Kit (includes three log sets)

10' (3m) extension wire connects the heater to an Opti-myst cassette to allow remote control application.