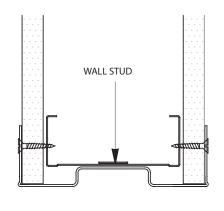

#### **Options**

Ez-Soft avoids doors from bumping and gentle door closing

CavKit can be used to transform standard pocket doors into trim free, flush finish pocket doors. This also complements and tones in with the EzyJamb® flush finish door jamb system.

DRYWALL

CavKit with Closer Cap (Plan view)