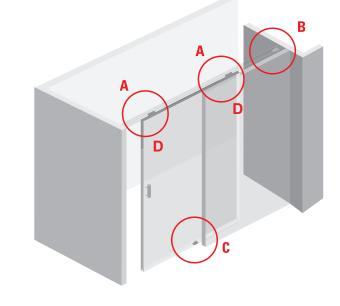

#### Slideset Includes:

- 1/A Track
- 2/A Carrier Assembly
- 2/B Stopper with Retention
- 1/C Floor Guide
- 2 / D Door Mounting Plates
- 1 / E Pocket Door Assembly
- 1 / F Cavkit Trim
  - 1 Screws for assembly
  - 1 Adjustment Tool