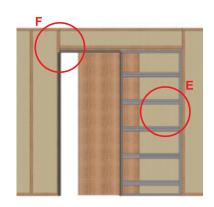

#### Slideset Includes:

- 1/A Track
- 2/A Carrier Assembly
- 2/B Stopper with Retention
- 1/C Floor Guide
- 2 / D Door Mounting Plates
- 1 / E Pocket Door Assembly
- 1 / F Cavkit Trim
  - 1 Screws for assembly
  - 1 Adjustment Tool

#### **Options**

Ez-Soft avoids doors from bumping and gentle door closing

CavKit can be used to transform standard pocket doors into trim free, flush finish pocket doors. This also complements and tones in with the EzyJamb® flush finish door jamb system.