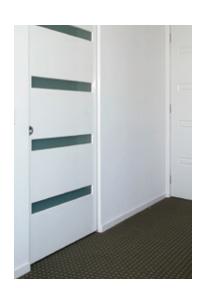

# Flush Finish Pocket Door System

The SlideSet Pocket Door System has been designed to provide the absolute minimum of detail giving the ability to completely conceal the door and give the impression that the door does not exist when open, and complete privacy when closed, adding a contemporary and architectural dimension to any project.

#### **Options**

Ez-Soft avoids doors from bumping and gentle door closing

CavKit can be used to transform standard pocket doors into trim free, flush finish pocket doors. This also complements and tones in with the EzyJamb® flush finish door jamb system.