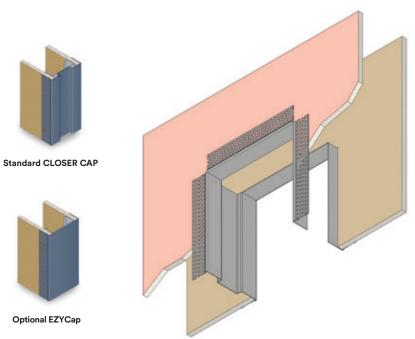

#### **Options**

Ez-Soft avoids doors from bumping and gentle door closing

CavKit can be used to transform standard pocket doors into trim free, flush finish pocket doors. This also complements and tones in with the EzyJamb® flush finish door jamb system.

DRYWALL

CavKit with Closer Cap (Plan view)