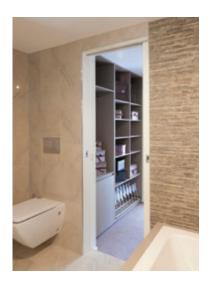

# Flush Finish Pocket Door System

The SlideSet Pocket Door System has been designed to provide the absolute minimum of detail giving the ability to completely conceal the door and give the impression that the door does not exist when open, and complete privacy when closed, adding a contemporary and architectural dimension to any project.

#### **Options**

Ez-Soft avoids doors from bumping and gentle door closing

CavKit can be used to transform standard pocket doors into trim free, flush finish pocket doors. This also complements and tones in with the EzyJamb® flush finish door jamb system.