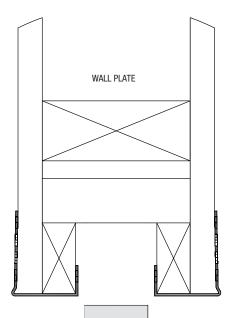

#### Slideset Includes:

- 1/A Track
- 2/A Carrier Assembly
- 2/B Stopper with Retention
- 1/C Floor Guide
- 2 / D Door Mounting Plates
- 1 / E Pocket Door Assembly
- 1 / F Cavkit Trim
  - 1 Screws for assembly
  - 1 Adjustment Tool