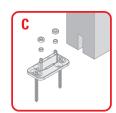

#### Slideset Includes:

- 1/A Track
- 2/A Carrier Assembly
- 2/B Stopper with Retention
- 1/C Floor Guide
- 2 / D Door Mounting Plates
- 1 / E Pocket Door Assembly
- 1 / F Cavkit Trim
  - 1 Screws for assembly
  - 1 Adjustment Tool