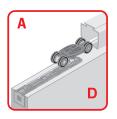

#### Slideset Includes:

- 1/A Track
- 2/A Carrier Assembly
- 2/B Stopper with Retention
- 1/C Floor Guide
- 2 / D Door Mounting Plates
- 1 / E Pocket Door Assembly
- 1 / F Cavkit Trim
  - 1 Screws for assembly
  - 1 Adjustment Tool