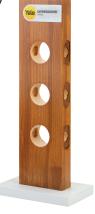

## 3 Hole Mount Display with Product YDM.0001

- Everly Rosette with Lewiston Knob in US10B, Keyed
- Ellington Rosette with Brunswick Lever in US15, Privacy
- Marcel Rosette with Nils Lever in US4, Passage
- Base: 8" x 5" Height: 19"

- Hold up to 3 knobs, levers, deadbolts
- Base: 8" x 5"
- Height: 19"