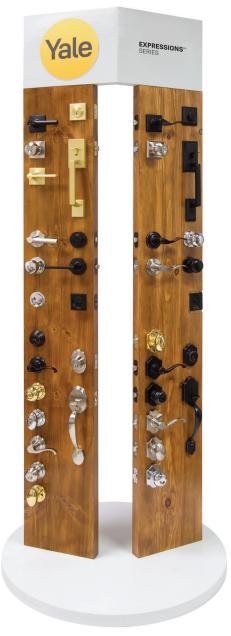

## **Display Tower** YTD.0001

- Hold up to: 4 Entry Sets, 2 Deadbolts, 4 Keyed Levers & Knobs, 20 Passage/Privacy/Dummy Knobsets & Leversets, and 3 Pocket Door Locks
- Base: 32"
- Height: 81"