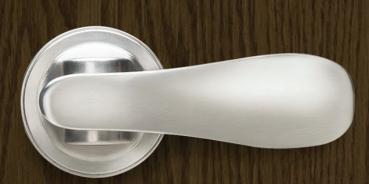

## Navis<sup>™</sup> Paddle

- Easily open doors when your hands are full
- Ideal for small children and elderly
- ADA compliant
- Dummy, privacy and passage functions

## Navis<sup>™</sup> Paddle

| Specifications     |                               |
|--------------------|-------------------------------|
| Face Bore          | 2 1/8"                        |
| Edge Bore          | 1"                            |
| Latch              | Available in 2 3/8" or 2 3/4" |
| Door Thickness     | 1 3/8" to 1 3/4"              |
| Strike             | 2 1/4" Round Corner           |
| Available Finishes |                               |