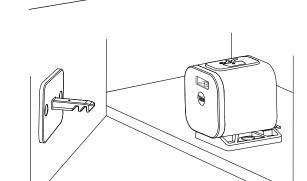

## **Yale Smart Storage Solutions**

If it's important to you, it's important to us

- Control using the Yale Access App from anywhere\*
- Enable auto-lock to ensure its always secure
- Easily install with adhesive strip
- Know if the cabinet is open or closed
- Glow in the dark emergency escape button with LED
- Mounts to the base or the roof of your cabinet or drawer
- Add the Yale Smart Keypad for phone-free access
- Optional Yale Connect Wi-Fi Bridge

## **Yale Smart Storage Solutions**

If it's important to you, it's important to us