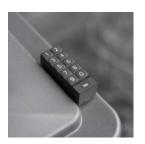

## Add the Yale Smart Keypad for phone-free access

<sup>\*</sup>Away from home access, notifications and voice compatibility require the Yale Connect Wi-Fi Bridge

<sup>\*</sup>Away from home access, notifications and voice compatibility require the Yale Connect Wi-Fi Bridge.

## Smart Cabinet Lock Vale

1-7/8" x 1-5/8" x 2"

| PRODUCTID           | PRODUCT NAME                                                  | LIST PRICE |
|---------------------|---------------------------------------------------------------|------------|
| Yale Cabinet Lock   |                                                               |            |
| YRCB-490-BLE-WSP    | Yale Smart Cabinet Lock with Bluetooth                        | 184.00     |
| YRCB-490-CB1-WSP    | Yale Smart Cabinet Lock + Connect Wi-Fi Bridge                | 299.00     |
| Yale Delivery Box   |                                                               |            |
| YRBB-MD-KT-CB1-GRY  | Yale Smart Delivery Box with Wi-Fi Kent                       | 644.00     |
| YRBB-MD-BR-CB1-BWN  | Yale Smart Delivery Box with Wi-Fi, Brighton                  | 527.00     |
| YRBB-MD-KT-CB1K-GRY | Yale Smart Delivery Box with Wi-Fi and Smart Keypad, Kent     | 759.00     |
| YRBB-MD-BR-CB1K-BWN | Yale Smart Delivery Box with Wi-Fi and Smart Keypad, Brighton | 642.00     |
| Yale Smart Keypad   |                                                               |            |
| AYR-KP-BLE-GRY      | Yale Smart Keypad                                             | 141.00     |