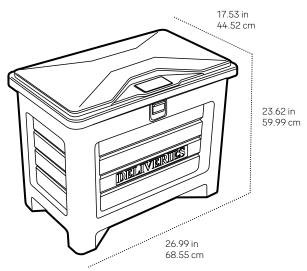

The first smart delivery box that can be managed and monitored from anywhere using your smartphone.

- Control using the Yale Access App from anywhere\*
- Know when packages are delivered and rest easy knowing they are secure
- Weigh the box down with sand, or tether it for added security
- Enable auto-lock to ensure its always secure
- Optional insulated cooler for perishable deliveries
- Kent in Manor Gray; Brighton in Carbon Brown