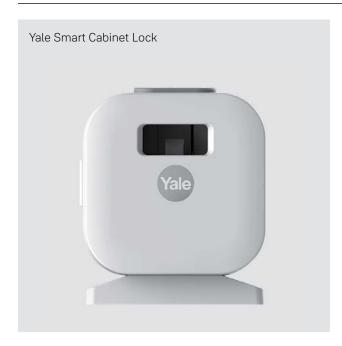

## **Yale Smart Storage Solutions**

If it's important to you, it's important to us

- Control using the Yale Access App from anywhere\*
- Enable auto-lock to ensure its always secure
- Easily install with adhesive strip
- Know if the cabinet is open or closed
- Glow in the dark emergency escape button with LED
- Mounts to the base or the roof of your cabinet or drawer
- Add the Yale Smart Keypad for phone-free access
- Optional Yale Connect Wi-Fi Bridge

## **Yale Smart Storage Solutions**

If it's important to you, it's important to us

## Smart Cabinet Lock Vale

1-7/8" x 1-5/8" x 2"

| PRODUCTID           | PRODUCT NAME                                                  | LIST PRICE |
|---------------------|---------------------------------------------------------------|------------|
| Yale Cabinet Lock   |                                                               |            |
| YRCB-490-BLE-WSP    | Yale Smart Cabinet Lock with Bluetooth                        | 184.00     |
| YRCB-490-CB1-WSP    | Yale Smart Cabinet Lock + Connect Wi-Fi Bridge                | 299.00     |
| Yale Delivery Box   |                                                               |            |
| YRBB-MD-KT-CB1-GRY  | Yale Smart Delivery Box with Wi-Fi Kent                       | 644.00     |
| YRBB-MD-BR-CB1-BWN  | Yale Smart Delivery Box with Wi-Fi, Brighton                  | 527.00     |
| YRBB-MD-KT-CB1K-GRY | Yale Smart Delivery Box with Wi-Fi and Smart Keypad, Kent     | 759.00     |
| YRBB-MD-BR-CB1K-BWN | Yale Smart Delivery Box with Wi-Fi and Smart Keypad, Brighton | 642.00     |
| Yale Smart Keypad   |                                                               |            |
| AYR-KP-BLE-GRY      | Yale Smart Keypad                                             | 141.00     |