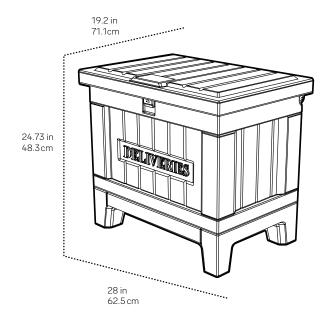

The first smart delivery box that can be managed and monitored from anywhere using your smartphone.

- Control using the Yale Access App from anywhere\*
- Know when packages are delivered and rest easy knowing they are secure
- Weigh the box down with sand, or tether it for added security
- Enable auto-lock to ensure its always secure
- Optional insulated cooler for perishable deliveries
- Kent in Manor Gray; Brighton in Carbon Brown