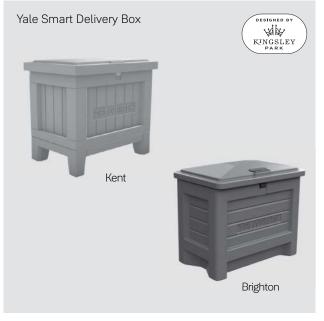

The first smart delivery box that can be managed and monitored from anywhere using your smartphone.

- Control using the Yale Access App from anywhere\*
- Know when packages are delivered and rest easy knowing they are secure
- Weigh the box down with sand, or tether it for added security
- Enable auto-lock to ensure its always secure
- Optional insulated cooler for perishable deliveries
- Kent in Manor Gray; Brighton in Carbon Brown

## Smart Cabinet Lock Vale

1-7/8" x 1-5/8" x 2"

| PRODUCTID           | PRODUCT NAME                                                  | LIST PRICE |
|---------------------|---------------------------------------------------------------|------------|
| Yale Cabinet Lock   |                                                               |            |
| YRCB-490-BLE-WSP    | Yale Smart Cabinet Lock with Bluetooth                        | 184.00     |
| YRCB-490-CB1-WSP    | Yale Smart Cabinet Lock + Connect Wi-Fi Bridge                | 299.00     |
| Yale Delivery Box   |                                                               |            |
| YRBB-MD-KT-CB1-GRY  | Yale Smart Delivery Box with Wi-Fi Kent                       | 644.00     |
| YRBB-MD-BR-CB1-BWN  | Yale Smart Delivery Box with Wi-Fi, Brighton                  | 527.00     |
| YRBB-MD-KT-CB1K-GRY | Yale Smart Delivery Box with Wi-Fi and Smart Keypad, Kent     | 759.00     |
| YRBB-MD-BR-CB1K-BWN | Yale Smart Delivery Box with Wi-Fi and Smart Keypad, Brighton | 642.00     |
| Yale Smart Keypad   |                                                               |            |
| AYR-KP-BLE-GRY      | Yale Smart Keypad                                             | 141.00     |